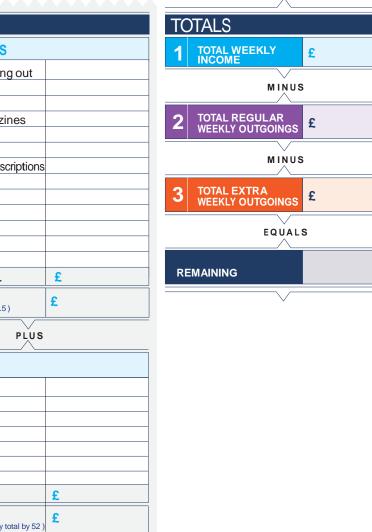

## **BUDGET PLANNER 2016**

| - | 1.   | NCOME                         |   |
|---|------|-------------------------------|---|
|   | Stuc | lent loan                     |   |
|   | Gra  | nt(continuing students)       |   |
|   | Bur  | sary                          |   |
|   | Farr | ily contribution              |   |
|   | Wa   | ges                           |   |
|   |      |                               |   |
|   | MO   | NTHLY TOTAL                   | £ |
|   |      | TOTAL WEEKLY                  |   |
|   |      | (divide monthly total by 4.5) |   |

| 2 REGULAR OUTG                                                       |   |                                                            | $\sim$ |
|----------------------------------------------------------------------|---|------------------------------------------------------------|--------|
|                                                                      |   | 3.EXTRAS                                                   |        |
|                                                                      |   | LITTLE EXTRAS                                              |        |
| Rent/mortgage                                                        |   | Drinking, and a sting south                                |        |
| Course supplies                                                      |   | Drinking and eating out                                    |        |
|                                                                      | • | Hobbies                                                    |        |
| MONTHLY TOTAL                                                        | £ | Clothes                                                    |        |
|                                                                      |   | Books and magazines                                        |        |
| PLUS                                                                 |   | Gym/fitness                                                |        |
|                                                                      |   | Optician                                                   |        |
| HOUSE AND BILLS                                                      |   | Healthcare and prescriptions                               |        |
|                                                                      |   | Other                                                      |        |
| Contents insurance<br>Gas/electricity/water                          |   |                                                            |        |
| Landline                                                             |   |                                                            |        |
| Broadband                                                            |   |                                                            |        |
| Mobile phone                                                         |   |                                                            |        |
| TV licence                                                           |   |                                                            |        |
| Food/household shopping                                              |   | MONTHLY TOTAL                                              | £      |
| Other                                                                |   | WEEKLY TOTAL                                               | £      |
| MONTHLY TOTAL                                                        | £ | (divide monthly total by 4.5)                              |        |
| $\sim$                                                               |   | PLUS                                                       |        |
| PLUS                                                                 |   |                                                            |        |
| TRAVEL                                                               |   | Other                                                      |        |
| Rail/bus/coach                                                       |   |                                                            |        |
| Тахі                                                                 |   |                                                            |        |
| Car insurance and tax                                                |   |                                                            |        |
| Fuel                                                                 |   |                                                            |        |
| Car maintenance                                                      |   |                                                            |        |
| Breakdown cover                                                      |   |                                                            |        |
| Other                                                                |   |                                                            | c      |
| MONTHLY TOTAL                                                        | £ | YEARLY TOTAL                                               | £      |
| EQUAL                                                                | S | WEEKLY TOTAL<br>(to get weekly, divide yearly total by 52) | £      |
| REGULAR MONTHLY TOTAL                                                | £ | EQUAL                                                      | s      |
| 2 TOTAL REGULAR<br>WEEKLY OUTGOINGS<br>(divide monthly total by 4.5) | £ | 3 TOTAL EXTRA<br>WEEKLY OUTGOINGS                          | £      |
|                                                                      |   |                                                            |        |